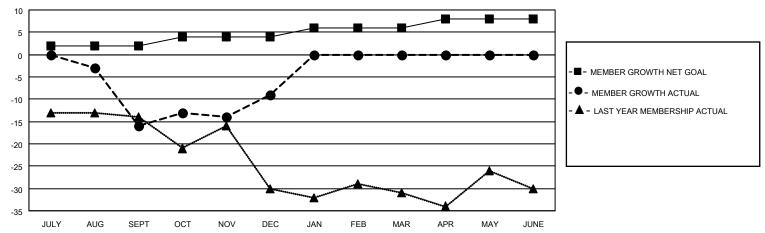

### District 5M 13

| Clubs         |               |             |               | Members               |                         |                         |                                                    |  |  |
|---------------|---------------|-------------|---------------|-----------------------|-------------------------|-------------------------|----------------------------------------------------|--|--|
|               | RESULTS FOR   | R 2020-2021 |               | RESULTS FOR 2020-2021 |                         |                         |                                                    |  |  |
| QUARTER       | NEW CLUB GOAL | NEW CLUBS   | DROPPED CLUBS | QUARTER MEN           | MBER GROWTH NET<br>GOAL | MEMBER GROWTH<br>ACTUAL | DROPPED<br>MEMBERS ACTUAL<br>(including transfers) |  |  |
| JULY/AUG/SEPT | 0             | 0           | 0             | JULY/AUG/SEPT         | 2                       | 5                       | 21                                                 |  |  |
| OCT/NOV/DEC   | 0             | 0           | 0             | OCT/NOV/DEC           | 2                       | 39                      | 28                                                 |  |  |
| JAN/FEB/MAR   | 1             | 0           | 0             | JAN/FEB/MAR           | 2                       | 0                       | 0                                                  |  |  |
| APR/MAY/JUNE  | 0             | 0           | 0             | APR/MAY/JUNE          | 2                       | 0                       | 0                                                  |  |  |